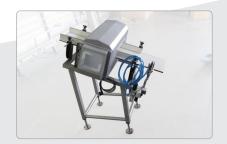

# **METRON 07 CI**

High-end metal detector for assembly in conveyor belts in the plastic industry