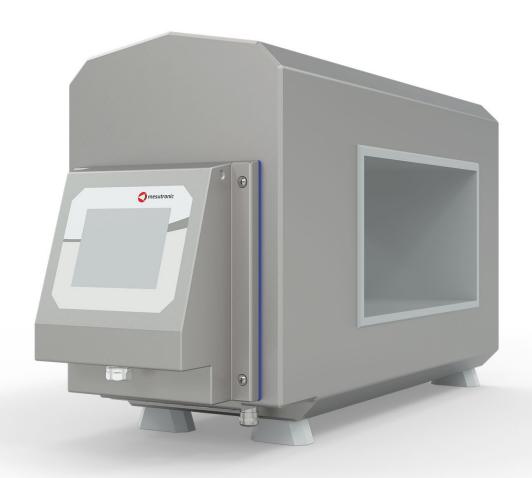

# **METRON 07 CI**

High-end metal detector for assembly in conveyor belts in the plastic industry