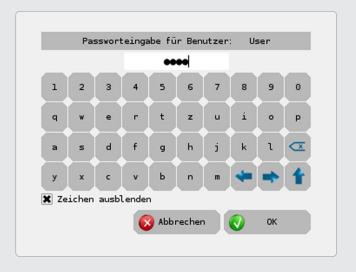

## Conformity to standards and directives.

One of the most important criteria for the successful installation of an inspection system is ensuring compliance with the requirements of legislation, trade organizations and management. On the software side, standard features such as password-protected user management, automatic test requests or various reporting options provide valuable services. The sophisticated structure of our devices ensures compliance with the relevant hygiene guidelines.