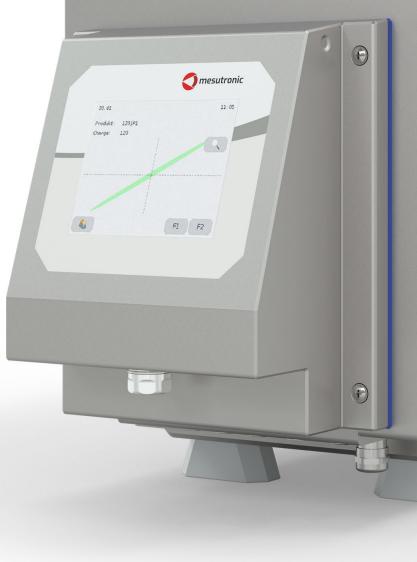

## Conformity to standards and directives.

One of the most important criteria for the successful installation of an inspection system is ensuring compliance with the requirements of legislation, trade organizations and management. On the software side, standard features such as password-protected user management, automatic test requests or various reporting options provide valuable services. The sophisticated structure of our devices ensures compliance with the relevant hygiene guidelines.