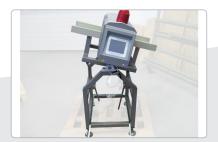

# **METRON 07 CI**

High-end metal detector for assembly in conveyor belts in the plastic industry